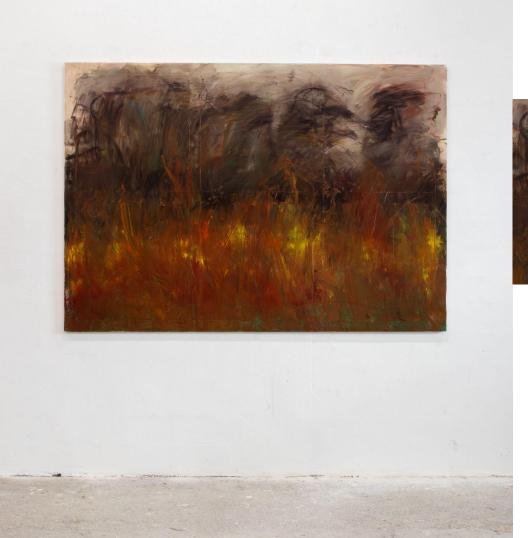

Landscape Intervention (Jahili Ode V), 170x200cm, oil on canvas, 2022.

Landscape Intervention (Jahili Ode), 150x200cm, oil on canvas, 2022.

Landscape Intervention (Jahili Ode XV), 184x163cm, oil on linen, 2024.