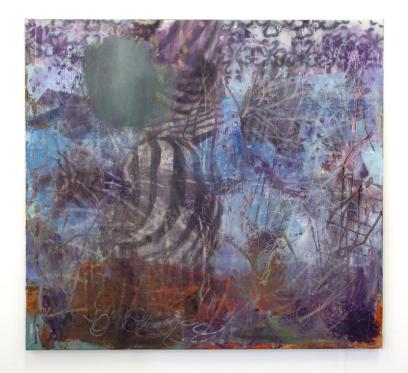

## Portfolio

Laurenz Julian Greuter

Shown at Galerie Larik, Utrecht. Installation with Sam Tromp. L: *Modular Diptych*, 340x160cm, (two panels; L: *Venus and Mars*, 160x200cm, oil on linen; R: *Missile*, 160x140cm, oil on Polyester), 2023. R: Vertical row consisting of nine very small paintings.