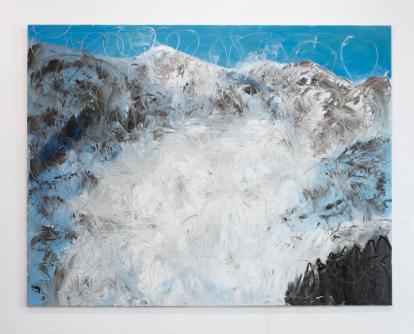

Landscape Intervention, 160x185cm, oil on linen, 2024.

Installation shot of Graduation Show at Luca School of Arts, Brussels, 2025.

Male Gaze (The Rape of Europe), 200x200cm, oil on canvas, 2023.

Landscape Intervention (Essay on Oil II), 185x200cm, oil on linen, 2023.