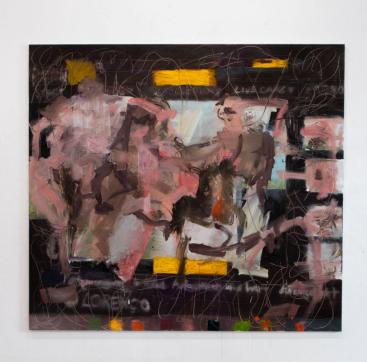

Installation of Modular Triptych, 180x520cm(three panels; L: Landscape Intervention (Jahili Ode II), 180x200cm, oil on canvas; M: Untitled 180x160cm, oil on canvas; R: Missile III, 180x160cm, oil on canvas), 2023.