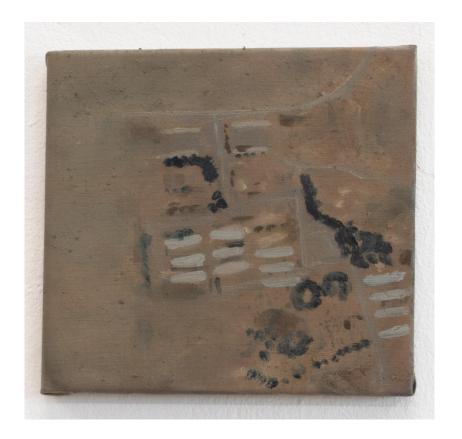

Aerial view I&II, 25x24cm each, oil on linen, 2023.

Appropriated flag still life, 125x140cm, oil on linen, 2024.

Appropriated flag still life, 105x125cm, oil on linen, 2024.

Still life with Sauerkraut und Dönerspieß, 145x140cm, oil on linen, 2024.