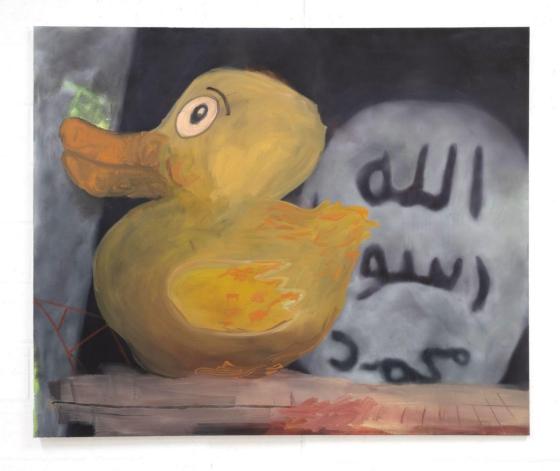

Aerial view I&II, 25x24cm each, oil on linen, 2023.

Appropriated flag still life, 125x140cm, oil on linen, 2024.

Appropriated flag still life, 105x125cm, oil on linen, 2024.

Still life with Sauerkraut und Dönerspieß, 145x140cm, oil on linen, 2024.