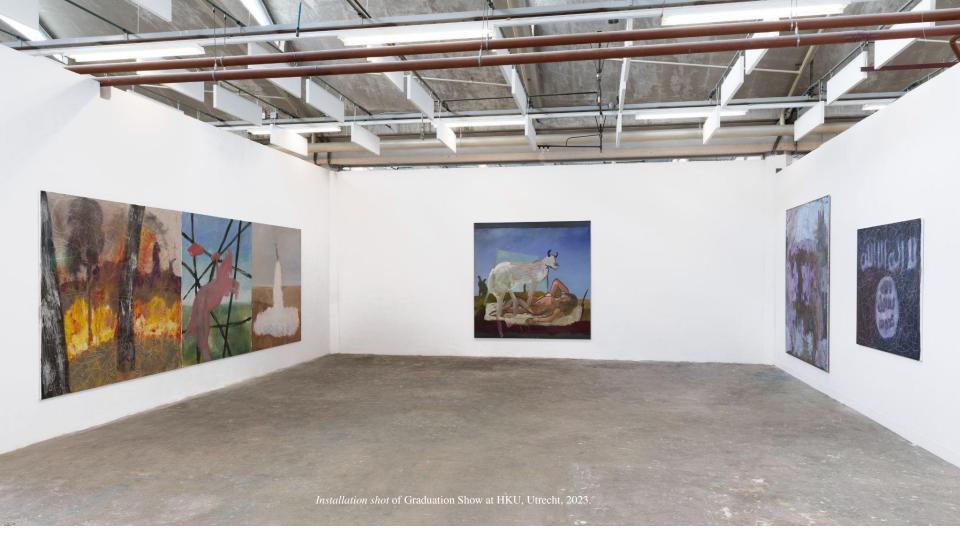

Landscape Intervention, 160x185cm, oil on linen, 2024.

Installation shot of Graduation Show at Luca School of Arts, Brussels, 2025.

Male Gaze (The Rape of Europe), 200x200cm, oil on canvas, 2023.

Landscape Intervention (Essay on Oil II), 185x200cm, oil on linen, 2023.