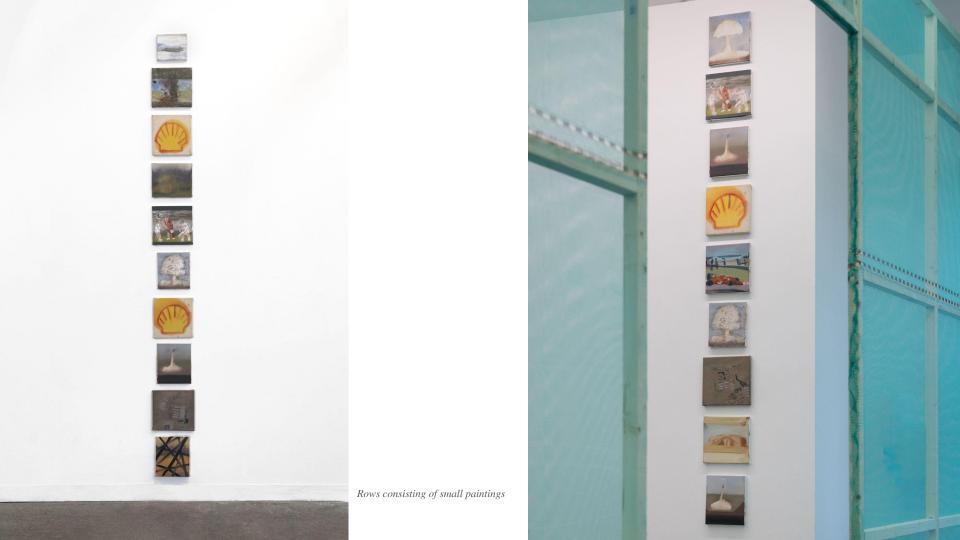

## Portfolio

Laurenz Julian Greuter

Shown at Galerie Larik, Utrecht. Installation with Sam Tromp. L: *Modular Diptych*, 340x160cm, (two panels; L: *Venus and Mars*, 160x200cm, oil on linen; R: *Missile*, 160x140cm, oil on Polyester), 2023. R: Vertical row consisting of nine very small paintings.