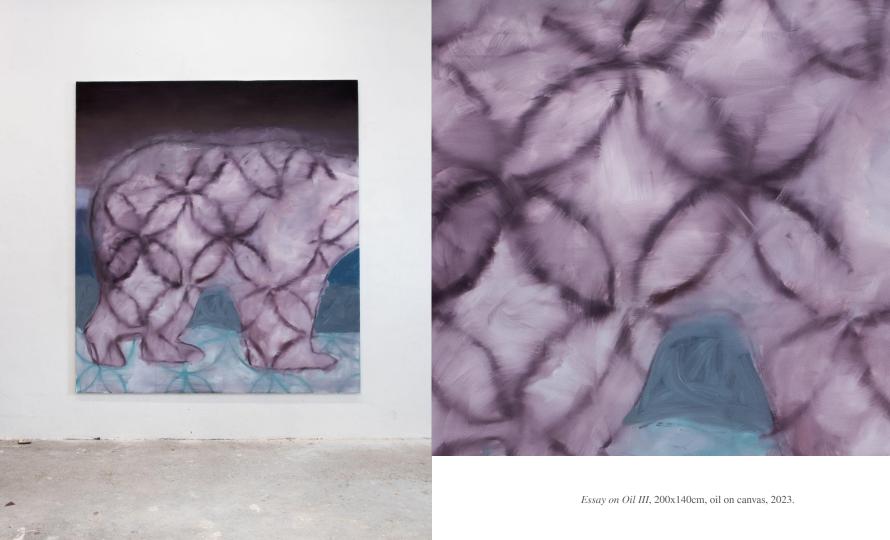

Landscape Intervention, 160x185cm, oil on linen, 2024.

Installation shot of Graduation Show at Luca School of Arts, Brussels, 2025.

Male Gaze (The Rape of Europe), 200x200cm, oil on canvas, 2023.

Landscape Intervention (Essay on Oil II), 185x200cm, oil on linen, 2023.