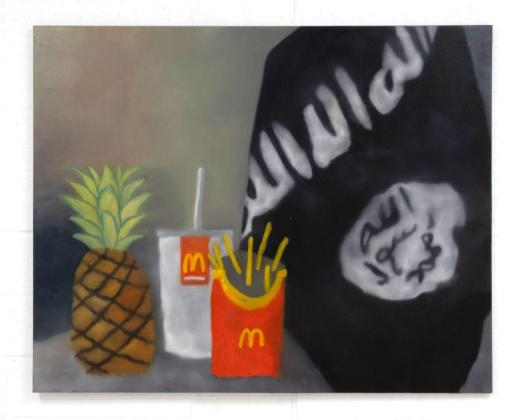

Aerial view I&II, 25x24cm each, oil on linen, 2023.

Appropriated flag still life, 125x140cm, oil on linen, 2024.

Appropriated flag still life, 105x125cm, oil on linen, 2024.

Still life with Sauerkraut und Dönerspieß, 145x140cm, oil on linen, 2024.