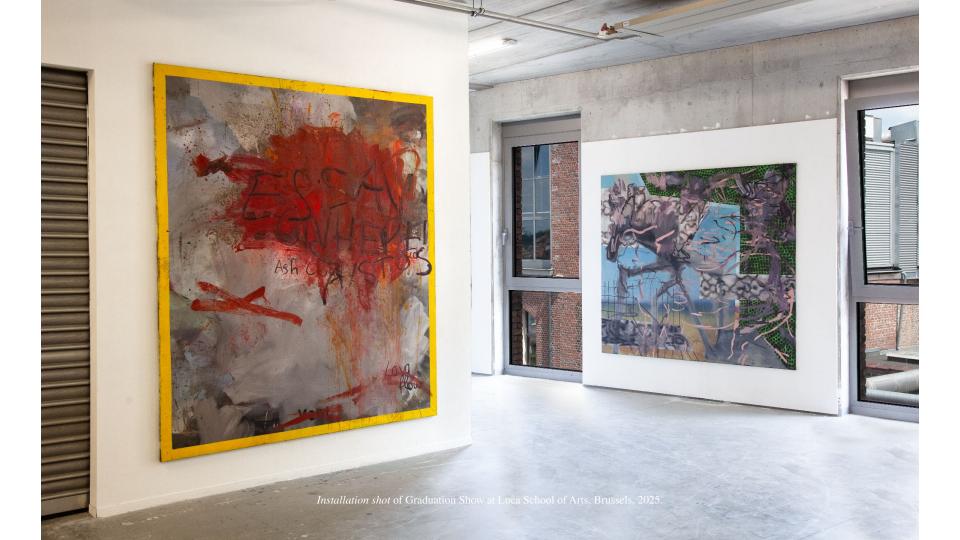

Landscape Intervention, 160x185cm, oil on linen, 2024.

Installation shot of Graduation Show at Luca School of Arts, Brussels, 2025.

Male Gaze (The Rape of Europe), 200x200cm, oil on canvas, 2023.

Landscape Intervention (Essay on Oil II), 185x200cm, oil on linen, 2023.