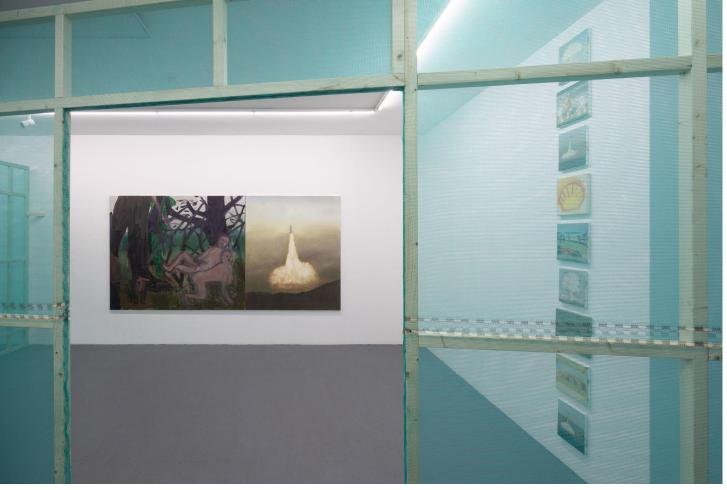

## Portfolio

Laurenz Julian Greuter

Shown at Galerie Larik, Utrecht. Installation with Sam Tromp. L: *Modular Diptych*, 340x160cm, (two panels; L: *Venus and Mars*, 160x200cm, oil on linen; R: *Missile*, 160x140cm, oil on Polyester), 2023. R: Vertical row consisting of nine very small paintings.